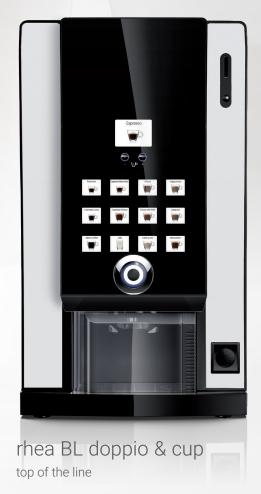

## rhea Business Line

The new standard for tabletop coffee machines

Elegant, smart, alive with lights, a complete range of table top machines for every location and need.

The Business Line boasts heightened performance and a sleek design that fits into even the most elegant settings.

## rhea Business line

Rhea Vendors Group is proud to introduce the **rhea Business Line,** more than just an **upgrade** of the popular Family Feeling range

Because all models are equipped with variflex brewing technology, the Business Line guarantees remarkably light and delicious Italian coffee specialties like classic espresso, cappuccino and latte macchiato, or international styles like American coffee and café crème.

#### design

The Business Line strikes a perfect aesthetic balance - beautiful to look at, easy to operate, with crisp graphics and seductive LED backlighting.