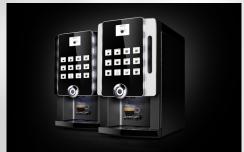

#### touch interface

Every model in the Business Line features a touch panel.

The new interface makes the machine more fun and inviting to use, and provides a 'touch' of contemporary elegance.

#### design

The Business Line strikes a perfect aesthetic balance - beautiful to look at, easy to operate, with crisp graphics and seductive LED backlighting.