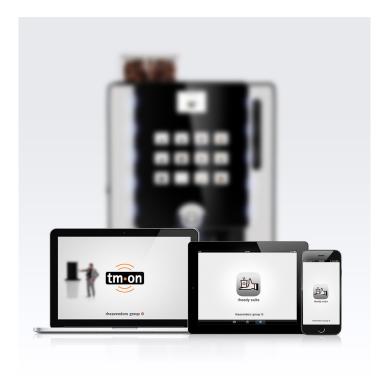

## Remote maintenance by telemetry

#### Corpus delizioso!

The optional service system **tm-on** enables you to have any malfunction or error message immediately checked online by your service partner. Since your machine is connected online around the clock, your service partner can promptly provide a new set up or modify your dosing values (drink menu) without having to reach you on site. tm-on is a truly ingenious remote maintenance system, designed to make your life easier.