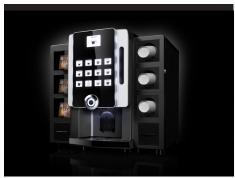

#### touch interface

Every model in the Business Line features a touch panel.

The new interface makes the machine more fun and inviting to use, and provides a 'touch' of contemporary elegance.

#### design

The Business Line strikes a perfect aesthetic balance - beautiful to look at, easy to operate, with crisp graphics and seductive LED backlighting.