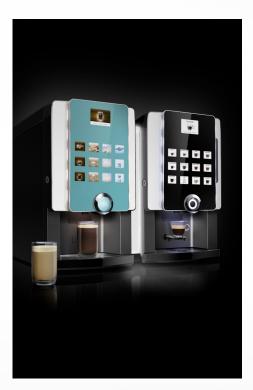

### Cool

### Modul on

The rhea COOL is designed to be paired with Business Line coffee machines, providing cold water and mixed water-based drinks. rhea COOL MIX features a menu that can include iced coffee, iced cappuccino and a yogurt drink.

#### Complete beverage station

Visually, the machines share the same elegant design, with contrasting colors that reflect their purpose - warm dark tones for hot, soothing drinks and crisp light tones for cool, refreshing drinks.

They are joined by a spacer that conveys the idea of a unified, complete beverage station.