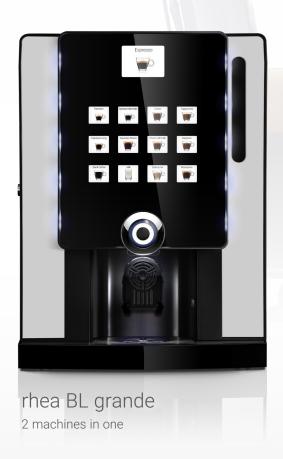

#### touch interface

Every model in the Business Line features a touch panel.

The new interface makes the machine more fun and inviting to use, and provides a 'touch' of contemporary elegance.

#### design

The Business Line strikes a perfect aesthetic balance - beautiful to look at, easy to operate, with crisp graphics and seductive LED backlighting.