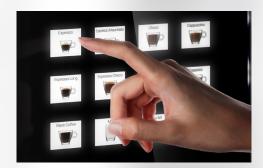

#### touch interface

Every model in the Business Line features a touch panel.

The new interface makes the machine more fun and inviting to use, and provides a 'touch' of contemporary elegance.