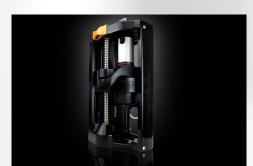

#### variflex

An adjustable brewer featuring an infusion chamber that adapts to the quantity of ground coffee required by the end user's drink selection, thereby making the optimal use of the dose.

The interaction between the mechanics and the software ensures the ideal brew pressure, which in turn means a perfect cup of coffee, every time.