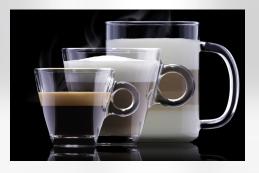

#### milk topping and fresh milk

Thanks to our unique brewer technology, the laRhea Business Line enables you to offer a range of international coffee specialties, from Italian espresso to a long 'to-go' coffee, fresh-ground or instant, regular or decaf, premium or standard, with fresh or powdered milk, with or without lactose, and any combination thereof.

It's entirely up to you.

Powdered milk, the most economical option, surprises even baristas and coffee connoisseurs with its creaminess and full flavor.

But now there's the possibility, thanks to the modul on cappuccino milk frothing unit, to have fresh milk steamed to creamy perfection.