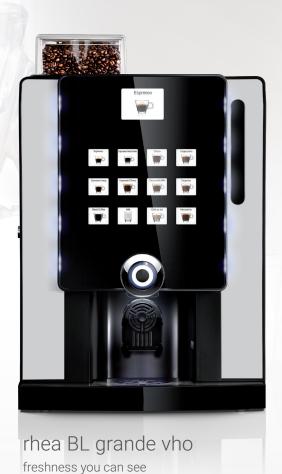

The external transparent coffee bean hopper, like an open invitation to enjoy fresh-ground coffee, makes this a truly professional-quality machine.

It can accept plastic and paper cups of 70, 73 and 80 mm in diameter, and a special cup sensor allows you to use your own personal mug.

#### touch interface

Every model in the Business Line features a touch panel.

The new interface makes the machine more fun and inviting to use, and provides a 'touch' of contemporary elegance.

#### design

The Business Line strikes a perfect aesthetic balance - beautiful to look at, easy to operate, with crisp graphics and seductive LED backlighting.