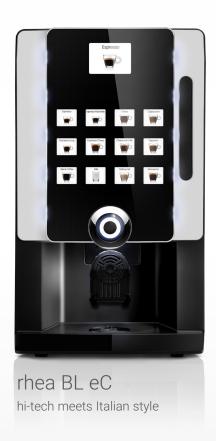

#### touch interface

Every model in the Business Line features a touch panel.

The new interface makes the machine more fun and inviting to use, and provides a 'touch' of contemporary elegance.

#### design

The Business Line strikes a perfect aesthetic balance - beautiful to look at, easy to operate, with crisp graphics and seductive LED backlighting.