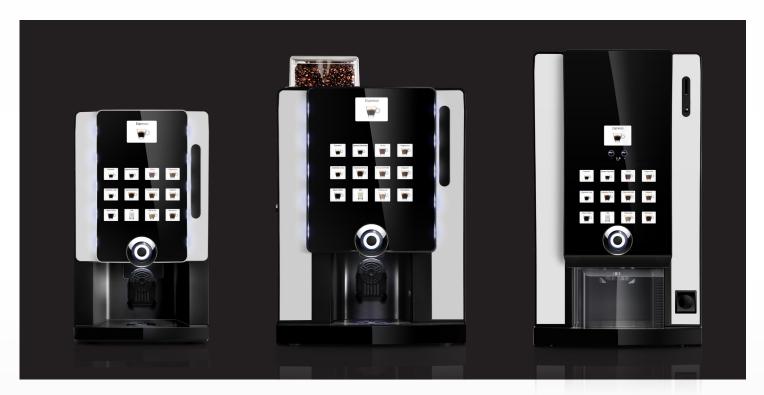

## rhea Business Line

The new standard for tabletop coffee machines

Elegant, smart, alive with lights, a complete range of table top machines for every location and need.

The Business Line boasts heightened performance and a sleek design that fits into even the most elegant settings.

## rhea Business line

Rhea Vendors Group is proud to introduce the **rhea Business Line,** more than just an **upgrade** of the popular Family Feeling range

Because all models are equipped with variflex brewing technology, the Business Line guarantees remarkably light and delicious Italian coffee specialties like classic espresso, cappuccino and latte macchiato, or international styles like American coffee and café crème.

Slim, compact, seductive, 3 canisters for products, plus water for tea in the espresso version.

Hybrid technology with the Xtra canister for personalized products like Fairtrade Instant or lactose-free powdered milk.

The external transparent coffee bean hopper, like an open invitation to enjoy fresh-ground coffee, makes this a truly professional-quality machine.

It can accept plastic and paper cups of 70, 73 and 80 mm in diameter, and a special cup sensor allows you to use your own personal mug.