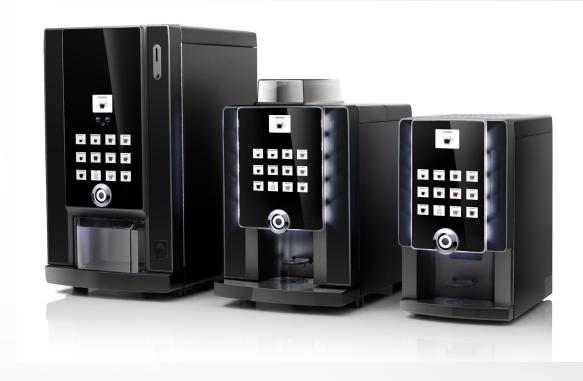

## rhea Business Line

The new standard for tabletop coffee machines

Elegant, smart, alive with lights, a complete range of table top machines for every location and need.

The Business Line boasts heightened performance and a sleek design that fits into even the most elegant settings.

## rhea Business line

Rhea Vendors Group is proud to introduce the **rhea Business Line,** more than just an **upgrade** of the popular Family Feeling range

Because all models are equipped with variflex brewing technology, the Business Line guarantees remarkably light and delicious Italian coffee specialties like classic espresso, cappuccino and latte macchiato, or international styles like American coffee and café crème.

Slim, compact, seductive, 3 canisters for products, plus water for tea in the espresso version.

Hybrid technology with the Xtra canister for personalized products like Fairtrade Instant or lactose-free powdered milk.

The external transparent coffee bean hopper, like an open invitation to enjoy fresh-ground coffee, makes this a truly professional-quality machine.

It can accept plastic and paper cups of 70, 73 and 80 mm in diameter, and a special cup sensor allows you to use your own personal mug.

#### touch interface

Every model in the Business Line features a touch panel.

The new interface makes the machine more fun and inviting to use, and provides a 'touch' of contemporary elegance.

#### design

The Business Line strikes a perfect aesthetic balance - beautiful to look at, easy to operate, with crisp graphics and seductive LED backlighting.