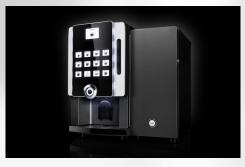

The sturdy and attractive **Unibase** gives Business Line the additional feature of spatial economy.

All models can be accommodated on the **Unibase**.

There's also the option of a shelf on top, which makes it possible to place modul<on accessories closer to the machine.

The **Unibase** provides ample room for coffee, cups and accessories.