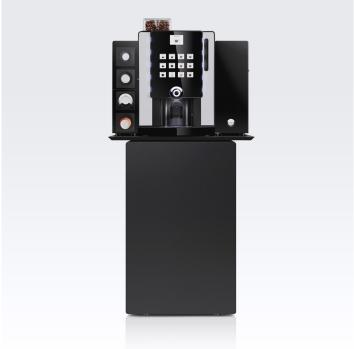

The sturdy and attractive **Unibase** gives Business Line the additional feature of spatial economy.

All models can be accommodated on the **Unibase**.

There's also the option of a shelf on top, which makes it possible to place modul<on accessories closer to the machine.

The **Unibase** provides ample room for coffee, cups and accessories.